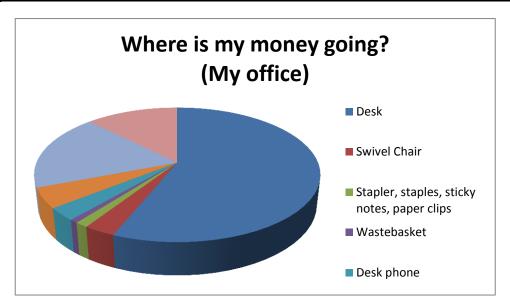

| Date       | Check Number | r Description                                         | Debit (-)   | Credit (+) | Balance      |
|------------|--------------|-------------------------------------------------------|-------------|------------|--------------|
| 12/6/2012  | 1            | Starting Balance                                      |             |            | \$100,000.00 |
| 12/6/2012  | 2            | Desk                                                  | \$924.00    |            | \$99,076.00  |
| 12/6/2012  | 3            | Swivel Chair                                          | \$49.99     |            | \$99,026.01  |
| 12/6/2012  | 4            | Stapler, staples, sticky notes, paper clips           | \$20.77     |            | \$99,005.24  |
| 12/6/2012  | 5            | Wastebasket                                           | \$12.99     |            | \$98,992.25  |
| 12/6/2012  | 6            | Desk phone                                            | \$49.99     |            | \$98,942.26  |
| 12/6/2012  | 7            | Clock, curtains, binders                              | \$78.97     |            | \$98,863.29  |
| 12/6/2012  | 8            | Printer and ink                                       | \$303.98    |            | \$98,559.31  |
| 12/6/2012  | 9            | Two guest chairs                                      | \$204.00    |            | \$98,355.31  |
| 12/10/2012 | 10           | Dora's Book of Manners (x10)                          | \$9.90      |            | \$98,345.41  |
| 12/10/2012 | 11           | Pride and Prejudice and Zombies (x5)                  | \$29.95     |            | \$98,315.46  |
| 12/10/2012 |              | Twilight Saga: New Moon (x10)                         | \$29.90     |            | \$98,285.56  |
| 12/10/2012 | 13           | The Unit: Seek and Destroy (x5)                       | \$9.95      |            | \$98,275.61  |
| 12/10/2012 | 14           | The Scarlet Letter (x10)                              | \$29.90     |            | \$98,245.71  |
| 12/11/2012 | 15           | The Lovely Bones (x7)                                 | \$27.93     |            | \$98,217.78  |
| 12/11/2012 |              | Absolute Risk (x5)                                    | \$9.95      |            | \$98,207.83  |
| 12/11/2012 | 17           | Backtracked (x5)                                      | \$9.95      |            | \$98,197.88  |
| 12/11/2012 |              | Darkest Mercy (x6)                                    | \$17.94     |            | \$98,179.94  |
| 12/11/2012 | 19           | Fairest of Them All (x7)                              | \$20.93     |            | \$98,159.01  |
| 12/11/2012 | 20           | Freak Magnet (x4)                                     | \$15.96     |            | \$98,143.05  |
| 12/11/2012 | 21           | Among the Living (x5)                                 | \$9.95      |            | \$98,133.10  |
| 12/11/2012 |              | Dark Slayer (x8)                                      | \$31.92     |            | \$98,101.18  |
| 12/11/2012 | 23           | Introduction to Japanese Politics (x3)                | \$14.97     |            | \$98,086.21  |
| 12/11/2012 |              | After America: Narratives for the Next Global Age (x5 | \$19.95     |            | \$98,066.26  |
| 12/11/2012 | 25           | "Reading is Cool" Donation                            |             | \$1,500.00 | \$99,566.26  |
| 12/14/2012 |              | Phone Line (Year)                                     | \$1,800.00  |            | \$97,766.26  |
| 12/14/2012 | 27           | Internet (Year)                                       | \$239.40    |            | \$97,526.86  |
| 12/14/2012 |              | Building (Year)                                       | \$21,000.00 |            | \$76,526.86  |
| 12/17/2012 | 29           | Water (Year)                                          | \$4,200.00  |            | \$72,326.86  |
| 12/17/2012 |              | Uniforms (x8)                                         | \$65.97     |            | \$72,260.89  |
| 12/17/2012 | 31           | Electricity (Year)                                    | \$1,800.00  |            | \$70,460.89  |
| 12/17/2012 | 32           | Employees (x3) (Year)                                 | \$40,320.00 |            | \$30,140.89  |