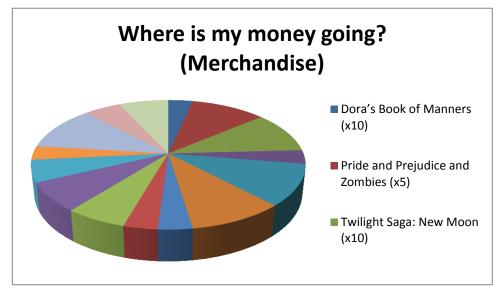

| Date       | Check Number | r Description                                         | Debit (-)   | Credit (+) | Balance      |
|------------|--------------|-------------------------------------------------------|-------------|------------|--------------|
| 12/6/2012  | 1            | Starting Balance                                      |             |            | \$100,000.00 |
| 12/6/2012  | 2            | Desk                                                  | \$924.00    |            | \$99,076.00  |
| 12/6/2012  | 3            | Swivel Chair                                          | \$49.99     |            | \$99,026.01  |
| 12/6/2012  | 4            | Stapler, staples, sticky notes, paper clips           | \$20.77     |            | \$99,005.24  |
| 12/6/2012  | 5            | Wastebasket                                           | \$12.99     |            | \$98,992.25  |
| 12/6/2012  | 6            | Desk phone                                            | \$49.99     |            | \$98,942.26  |
| 12/6/2012  | 7            | Clock, curtains, binders                              | \$78.97     |            | \$98,863.29  |
| 12/6/2012  | 8            | Printer and ink                                       | \$303.98    |            | \$98,559.31  |
| 12/6/2012  | 9            | Two guest chairs                                      | \$204.00    |            | \$98,355.31  |
| 12/10/2012 | 10           | Dora's Book of Manners (x10)                          | \$9.90      |            | \$98,345.41  |
| 12/10/2012 | 11           | Pride and Prejudice and Zombies (x5)                  | \$29.95     |            | \$98,315.46  |
| 12/10/2012 |              | Twilight Saga: New Moon (x10)                         | \$29.90     |            | \$98,285.56  |
| 12/10/2012 | 13           | The Unit: Seek and Destroy (x5)                       | \$9.95      |            | \$98,275.61  |
| 12/10/2012 | 14           | The Scarlet Letter (x10)                              | \$29.90     |            | \$98,245.71  |
| 12/11/2012 | 15           | The Lovely Bones (x7)                                 | \$27.93     |            | \$98,217.78  |
| 12/11/2012 |              | Absolute Risk (x5)                                    | \$9.95      |            | \$98,207.83  |
| 12/11/2012 | 17           | Backtracked (x5)                                      | \$9.95      |            | \$98,197.88  |
| 12/11/2012 |              | Darkest Mercy (x6)                                    | \$17.94     |            | \$98,179.94  |
| 12/11/2012 | 19           | Fairest of Them All (x7)                              | \$20.93     |            | \$98,159.01  |
| 12/11/2012 | 20           | Freak Magnet (x4)                                     | \$15.96     |            | \$98,143.05  |
| 12/11/2012 | 21           | Among the Living (x5)                                 | \$9.95      |            | \$98,133.10  |
| 12/11/2012 |              | Dark Slayer (x8)                                      | \$31.92     |            | \$98,101.18  |
| 12/11/2012 | 23           | Introduction to Japanese Politics (x3)                | \$14.97     |            | \$98,086.21  |
| 12/11/2012 |              | After America: Narratives for the Next Global Age (x5 | \$19.95     |            | \$98,066.26  |
| 12/11/2012 | 25           | "Reading is Cool" Donation                            |             | \$1,500.00 | \$99,566.26  |
| 12/14/2012 |              | Phone Line (Year)                                     | \$1,800.00  |            | \$97,766.26  |
| 12/14/2012 | 27           | Internet (Year)                                       | \$239.40    |            | \$97,526.86  |
| 12/14/2012 |              | Building (Year)                                       | \$21,000.00 |            | \$76,526.86  |
| 12/17/2012 | 29           | Water (Year)                                          | \$4,200.00  |            | \$72,326.86  |
| 12/17/2012 |              | Uniforms (x8)                                         | \$65.97     |            | \$72,260.89  |
| 12/17/2012 | 31           | Electricity (Year)                                    | \$1,800.00  |            | \$70,460.89  |
| 12/17/2012 | 32           | Employees (x3) (Year)                                 | \$40,320.00 |            | \$30,140.89  |